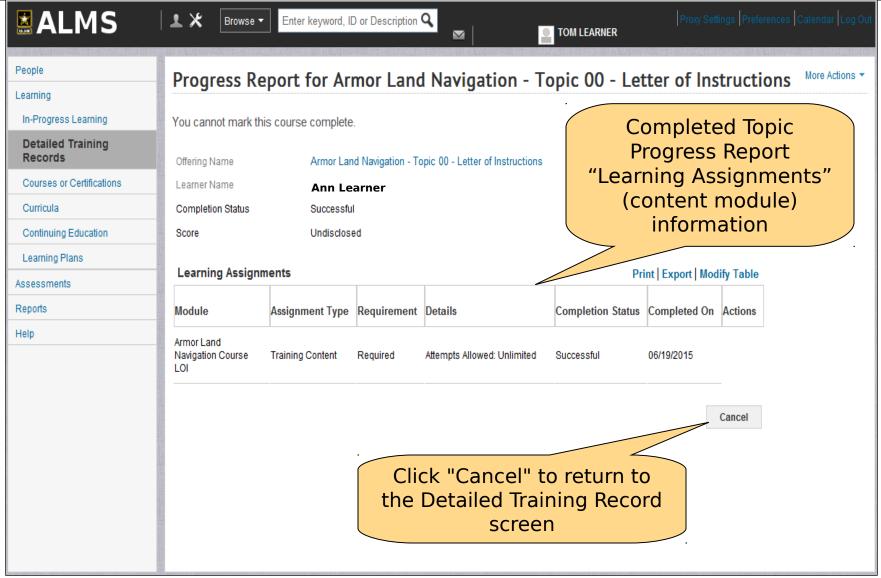

### Access Learner's ALMS Profile (Advanced Search)

rint

Click the "Print" link, to access the "Print" options pop-up window for the Topic "Certificate of Completion"